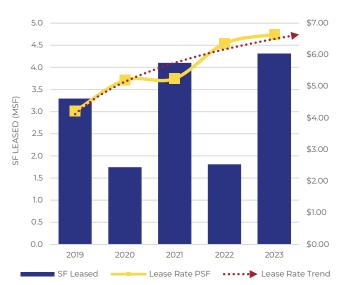

#### SF LEASED & AVG LEASE RATE

A steady stream of new construction continues to lease quickly. The recent completion of 764,400 SF at 250 Cloverleaf Rd, York (Park 83 Logistics Center) has been leased to DHL Supply Chain, its third distribution center in York County.