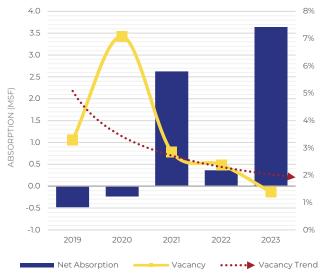

### NET ABSORPTION & VACANCY

12-month rolling avg

#### **OVERVIEW**

The market continues to tighten as vacancy continues to trend downward. Even as inventory remains scarce, demand persists heading into 2024 with 2023 yielding the highest number of lease transactions over the past five years.

Absorption topped 3.5MSF in 2023 signifying high demand for additional warehousing and distribution. With such low vacancy, leasing of large new construction is driving this record setting absorption. 64% of leased square feet in 2023 is attributed to just three such projects completed this year.