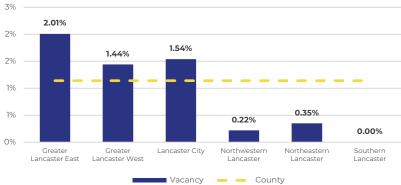

F       |   |
|------------------------------------------|-----------------|---|
| Sales (\$)                               | \$29.1M         | ▼ |
| Sales (SF)                               | 285,100 SF      | ▼ |
| Total Vacancy                            | 1.14% (-12 bps) | ▼ |
| Total Leased (SF)                        | 414,193 SF      |   |
| Average Rent                             | +\$1.56         |   |
| Average Rent<br>12-month rolling average | -\$0.07         | ▼ |
|                                          |                 |   |

# NET ABSORPTION & VACANCY



\* Absorption & Vacancy for Class A, B & C

## SF LEASED & AVG LEASE RATE



\* SF Leased includes Class A, B & C | Lease rate includes Class A & B only



#### NET ABSORPTION BY SUBMARKET



#### VACANCY BY SUBMARKET



# Key Lease Transactions Q2 2022

| COLUMBIA COL |
|--------------------------------------------------------------------------------------------------------------------------------------------------------------------------------------------------------------------------------------------------------------------------------------------------------------------------------------------------------------------------------------------------------------------------------------------------------------------------------------------------------------------------------------------------------------------------------------------------------------------------------------------------------------------------------------------------------------------------------------------------------------------------