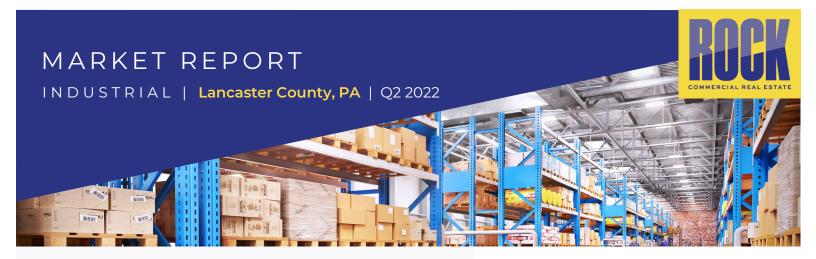

# NET ABSORPTION & VACANCY

\* Absorption & Vacancy for Class A, B & C

## HIGHLIGHTS

- Vacancy dropped for a seventh consecutive quarter inching toward 1% and is below the national vacancy rate between 3 3.3%.
- Less absorption is taking place year-to-date. While typically illustrating less demand, the lack of absorption here is a symptom of lack of inventory.
- Low vacancy is expected to continue throughout 2022 as demand remains elevated and the construction pipeline remains shallow. 781,168 SF is currently under construction with 1.4 MSF proposed.
- The newly constructed 251,250 SF warehouse at 701 Stony Battery Road has been leased to an undisclosed tenant within a week of closing the sale.
- Grocery brand, Ahold Delhaize USA, nears completion of their 250,000 SF automated frozen warehouse expansion at 3800 Hempland Rd, Mountville.

After record high absorption last year, lower absorption in the start of 2022 is a symptom of lack of inventory. Although demand exists, there is little inventory left to meet that demand. Coupled with land shortages and immediate absorption of any speculation builds, there is little short-term relief on the horizon contributing to rent inflation.