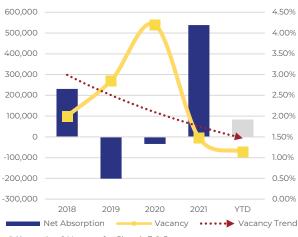

## SF LEASED & AVG LEASE RATE

\* SF Leased includes Class A, B & C | Lease rate includes Class A & B only

With historically low vacancy, the market remains incredibly tight for users desiring to enter the market. Lancaster remains a highly desirable location for logistics operators due to proximity to major thoroughfares and access to a large labor pool. Users who manage to locate space matching their size requirement will pay a premium as lease rates remain elevated from lack of new supply. As a result of high demand and low inventory, lease rates continue an upward trajectory, currently averaging \$6.89/SF year-to-date among Class A and B inventory. Looking at individual transactions, lease rates have pushed upwards of \$8/SF.