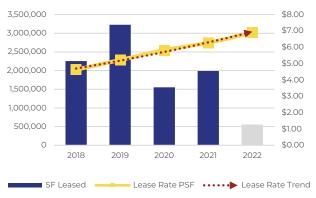

individual transactions, lease rates have pushed upwards of \$8/SF.

# MARKET INDICATORS

| Total Inventory                          | 81.26 MSF       |   |
|------------------------------------------|-----------------|---|
| Sales (\$)                               | \$29.1M         | ▼ |
| Sales (SF)                               | 285,100 SF      | ▼ |
| Total Vacancy                            | 1.14% (-12 bps) | ▼ |
| Total Leased (SF)                        | 414,193 SF      |   |
| Average Rent                             | +\$1.56         |   |
| Average Rent<br>12-month rolling average | -\$0.07         | ▼ |
|                                          |                 |   |

# NET ABSORPTION & VACANCY



\* Absorption & Vacancy for Class A, B & C

## SF LEASED & AVG LEASE RATE



\* SF Leased includes Class A, B & C | Lease rate includes Class A & B only



#### NET ABSORPTION BY SUBMARKET



#### VACANCY BY SUBMARKET



# Key Lease Transactions Q2 2022

| COLUMBIA COL |
|--------------------------------------------------------------------------------------------------------------------------------------------------------------------------------------------------------------------------------------------------------------------------------------------------------------------------------------------------------------------------------------------------------------------------------------------------------------------------------------------------------------------------------------------------------------------------------------------------------------------------